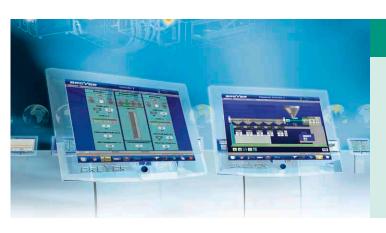

#### BREYER Visualization – make new from old!

The visualization system includes a wide range of features that help the user monitor production and quickly access data. BREYER extrusion systems convince with quality and durability — unfortunately, computer hardware is not quite as durable. Therefore, lines of older construction years often run with obsolete operating systems and computer hardware that is no longer available. The production, line overview and normal operation are no longer quaranteed under these conditions.

#### **Our Services**

As a variant to a completely new visualization we offer you the following cost-effective solution:

- Selection and supply of new computer hardware
- Supply of a matching new TFT touchscreen
- Migration of the existing software from the current device to the new one
- Adjustment and installation of the complete driver software
- Installation on site upon request

## YOUR ADVANTAGES

- Downtime safety for your production
- Operationally safe new hardware
- Existing software including all drivers runs on a tried and proven operating system
- The familiar visual display remains identical
- Manufacturer warranty and spare part availability